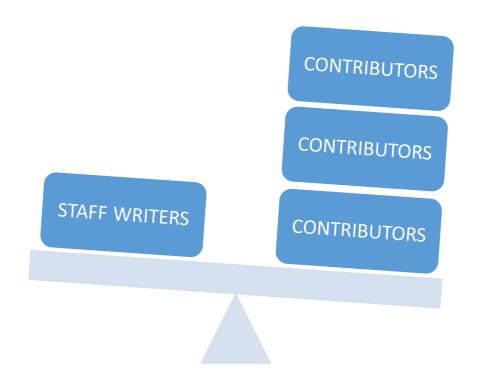

# 5 Trends that are Changing the PR Landscape









- 1. Movement from print to online
- 2. Rise of thought leaders
- 3. Increase in the importance of an accurate website
- 4. Surge in subscription-based outlets
- 5. Growing need to be on-top of current events

#### TREND #1: PRINT TO ONLINE









## PRINT TO ONLINE









#### PRINT TO ONLINE

• Don't wait

• Refresh often

Increase content







#### TREND #2: RISE OF THOUGHT LEADERS









#### RISE OF THOUGHT LEADERS







#### RISE OF THOUGHT LEADERS









#### RISE OF THOUGHT LEADERS









#### TREND #3: IMPORTANCE OF AN ACCURATE WEBSITE







#### IMPORTANCE OF AN ACCURATE WEBSITE









#### TREND #4: SURGE IN SUBSCRIPTION-BASED OUTLETS









#### SURGE IN SUBSCRIPTION-BASED OUTLETS









#### SURGE IN SUBSCRIPTION-BASED OUTLETS









# TREND #5: GROWING NEED TO BE ON-TOP OF CURRENT EVENTS









#### GROWING NEED TO BE ON-TOP OF CURRENT EVENTS









#### GROWING NEED TO BE ON-TOP OF CURRENT EVENTS











- 1. Movement from print to online
- 2. Rise of thought leaders
- 3. Increase in the importance of an accurate website
- 4. Surge in subscription-based outlets
- 5. Growing need to be on-top of current events

### Questions?

Doreen