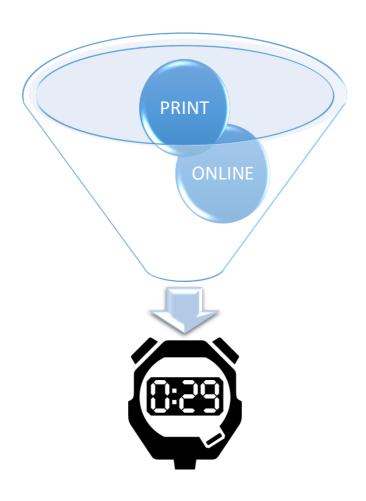

#### TREND #1: PRINT TO ONLINE

## PRINT TO ONLINE

#### PRINT TO ONLINE

• Don't wait

• Refresh often

Increase content